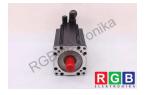

## Repair MSK071E-0300-NN-M1-UP0-NNNN BOSCH REXROTH

We will repair every BOSCH REXROTH device. If you cannot find the device that interests you, please contact us. We collect the devices **free of charge** via a courier or in person, thanks to which we are able to carry out the repair within several hours. We will diagnose your equipment **for free**, and if you do not decide on our service, you will not incur any costs. We offer **24 months warranty** for all completed repairs. We are available 24/7, also at weekends and on holidays. **Call us 24/7:** +48 71 750 09 77 and receive immediate help.

## SPECIFICATIONS

| MANUFACTURER | BOSCH REXROTH               |
|--------------|-----------------------------|
| MODEL        | MSK071E-0300-NN-M1-UP0-NNNN |
| CATEGORY     | AC and DC motors            |
| DIMENSIONS   | 14.0 cm x 14.0 cm x 43.0 cm |
| WEIGHT       | 14.5 kg                     |